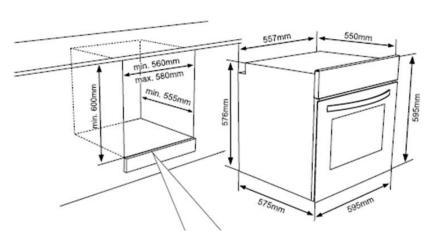

## **Energy / Performance**

Dimensions of the product (mm)**595 X 597 X 565** Dimensions of the packed product (mm)**691 X 635 X 680** Required niche size for installation (mm)**590 X 560 X 550** Net weight (kg)**35,0 Kg** Gross weight (kg)**39,3 Kg** 