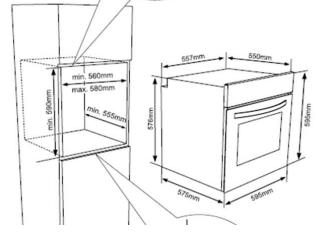

## **Energy / Performance**

Dimensions of the product (mm)**595 X 597 X 565** Dimensions of the packed product (mm)**691 X 635 X 680** Required niche size for installation (mm)**590 X 560 X 550** Net weight (kg)**35,0 Kg** Gross weight (kg)**39,3 Kg** 