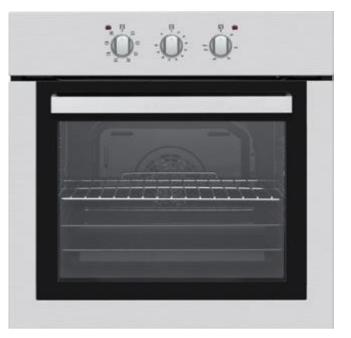

## TELEFUNKEN Built In Electric OVEN TLK65-FG

A Class

## **Features**

- Cooking method **Multi-function**
- Integrated Cleaning system
- Interior lights 1
- Grids 1
- Baking tray EM 1
- Fast pre-heating
- Eko Clean enamel
- Variable grill

- Color / Material front Inox
- Pan holder
- Installation type **Built-in**
- Control panel material Inox
- Door Material Glass / Inox
- Energy input Electricity
- Gas connection rating (W)/ Electrical connection rating (W)2300 W
- Current (A)/ Voltage (V)230 V
- Frequency (Hz)50 Hz
- Supply cord 3 x 1.5
- 2 Years Guarantee Parts and Labour