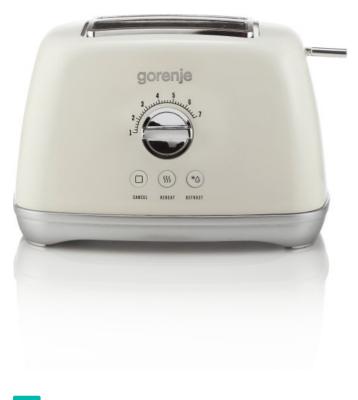

## T900RL

## Toaster

Great design

Automatic switch-off Heating function QuickDefrost function Number of heating levels: 7 Automatic ejection Two sided heating Bread reheating On/off button Browning level thermostat Adjusting the crust / browning to your desires Mechanic browning level setting White operation indicator Ejection button Illuminated buttons for better view and easy control Removable grid for reheating bread Reel compartment guarantees easy storage Rubber feet for stability Cold walls - safe and without burns Material: Plastic + metal Colour: Champagne Length electrical cord: 0.8 m Dimensions (W×H×D): 27.1 × 18.4 × 19.7 cm Dimensions of packed product (W×H×D): 30.2 × 21.1 × 24.8 cm Net weight: 1.6 kg Gross weight: 2.5 kg Connected load: 1,000 W Product code: 728259 EAN code: 3838782029073