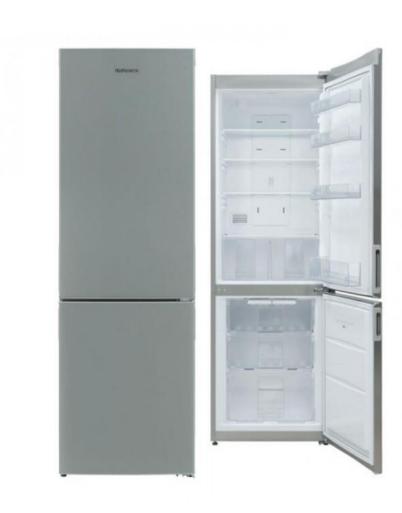

## Telefunken Fridge Freezer GT3664A+IX

## **REFRIGERATOR**

Refrigerator, net capacity 231 L Type of LED lamp Fridge door shelves 4 Refrigerator, number of compartments 2 Number of vegetable compartments 2 FREEZER No Frost Freezer, net capacity 87 L Freezer, number of compartments 3 PERFORMANCE Total net capacity 318 L **FEATURES** Wheels Yes Reversible doors Yes Shelf material Safety glass Product color Stainless steel Number of shelves 4 **GUARANTEE** 3 years on motor 2 years parts and lobour

## ENERGY CONTROL

Power efficiency class A+ <u>DIMENSIONS</u> Height 1855 mm Width 595 mm Depth 630 mm

Tel: 21250980 / 21233566 web:www.centrocasalinga.com